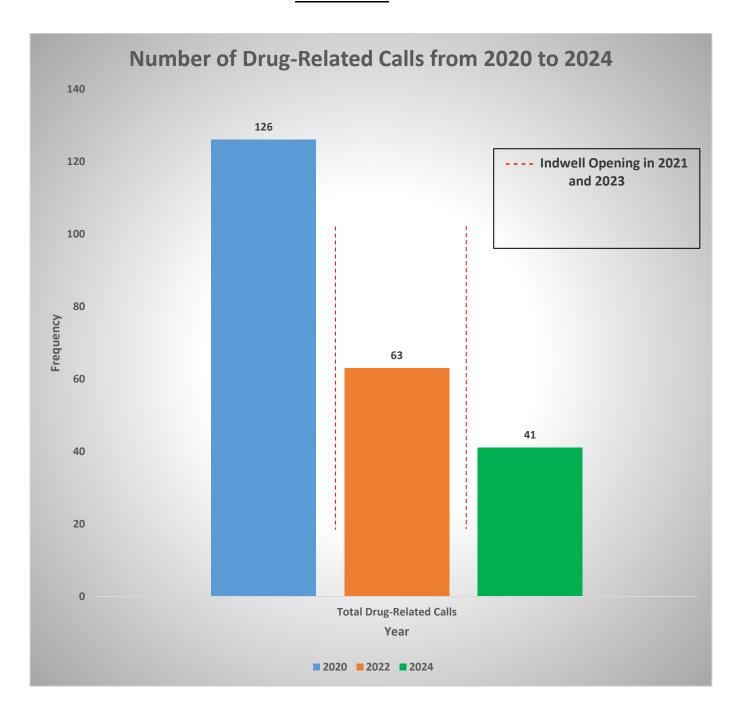

### <u>Crime and Disorder Analysis Report – April 2025</u>

A Crime and Disorder Analysis Report re: Downtown Core.