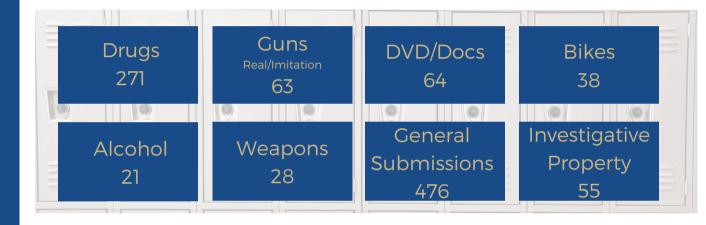

-------|----------|----------|----------|
| Total Intake                                                       | 133      | 201      | + 51%    |
| Total Examined Devices                                             | 95       | 130      | + 36.8%  |
| Devices bumped to 2024                                             | 38       | 71       | + 86.8%  |
| Total Successfully Extracted Devices                               | 73       | 105      | + 43.8%  |
| Total Size of Examined Data in GB<br>(1 Gigabyte = 1024 Gigabytes) | 3,768.32 | 10,410.2 | + 176.3% |
| Incidents Involved                                                 | 34       | 104      | + 70.6%  |
| Total Charges                                                      | 186      | 256      | + 37.6%  |

### **PROPERTY MANAGEMENT**



### FORENSIC IDENTIFICATION SERVICES

| 607 | Criminal Fingerprints Collected                |
|-----|------------------------------------------------|
| 40  | DNA Orders Executed                            |
| 35  | DNA Endorsements Executed                      |
| 82  | Crime Scenes Processed                         |
| 20  | Sudden Death Investigations                    |
| 4   | Arson Investigations                           |
| 3   | Firearm Related Offences                       |
| 9   | Warrants Attended                              |
| 31  | Investigations with Centre of Forensic Science |
| 4   | Post Mortem Examinations Attended              |
| 1   | Photo Lineups                                  |

**75** Registered Sex Offenders are currently being monitored by Forensic I