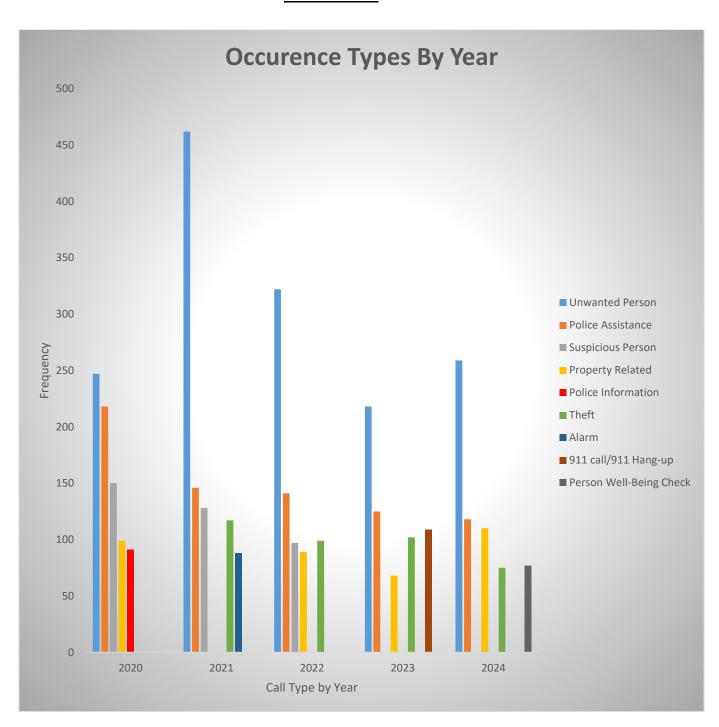

### <u>Crime and Disorder Analysis Report – April 2025</u>

A Crime and Disorder Analysis Report re: Downtown Core.