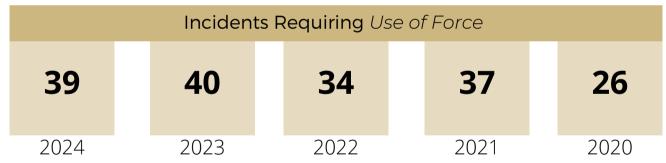

2023) were received regarding separate incidents. **17** public complaints were about the conduct of police officers. There were **0** public complaints about the policies and/or services of the St Thomas Police Service. The Law Enforcement Complaint Agency Director (LECA) opted to screen out **11** public complaint's and screened in **6** matters for investigation.

### **Special Investigations Unit**

In 2024, zero (0) matters prompted the Special Investigations Unit (SIU) to invoke their investigative mandate:

### **USE OF FORCE**

A requirement of Ministry of the Solicitor General reporting is on perceived subject race. Of the **39** incidents where Use of Force was applied. **12** subject identified as Black, East/Southeast Asian, Indigenous, Latino, Middle Eastern, or South Asian.



### **USE OF FORCE OPTIONS**

### FIREARM CONDUCTED ENERGY WEAPON

Officers drew their firearms in **30** operational incidents. Of those, **6** involved dispatching an injured animal

Officers fired their Conducted Energy Weapons **4** times. The CEW was used in display mode for deescalation on **22** occasions

### **EMPTY HAND**

Empty Hand Techniques were used in **1** operational incident

### К9

Police Service Dog Axle administered **1** bite and was used to de-escalate several incidents

### **PROPERTY CRIME UNIT**

| Property<br>Crime    | 2020 | 2021 | 2022 | 2023 | 2024 |
|----------------------|------|------|------|------|------|
| Break &<br>Enter     | 222  | 238  | 271  | 347  | 164  |
| Theft/<br>Possession | 761  | 842  | 1061 | 1095 | 960  |
| Fraud                | 172