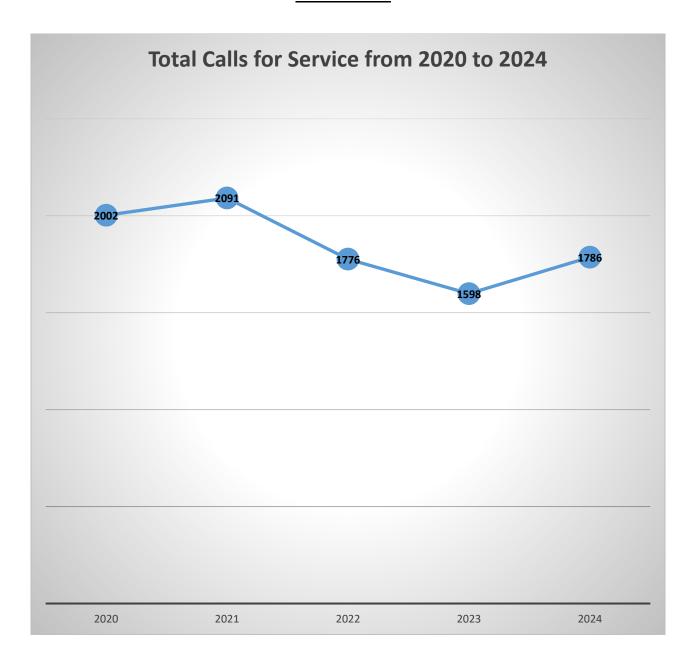

ug use has shifted behind closed doors as vulnerable persons acquire a residence.

A final gap identified is the effect of the COVID pandemic that caused obvious spikes in data for 2021. It is well known that shut-downs in 2020 caused vulnerable residents to become more visible in the community due the closure of social service opportunities<sup>5</sup>. In 2021, St. Thomas services and businesses re-opened at various points of the year. Some data showed stabilization to pre-COVID numbers (e.g., calls for service) and some data showed decreases (e.g., drug-related calls). Overall, it is clear that program implemented for vulnerable residents in St. Thomas are having a clear impact on frontline policing.

<sup>&</sup>lt;sup>5</sup> https://cdnsm5-hosted.civiclive.com



### **APPENDIX A**





#### **APPENDIX B**



© His Majesty the King in Right of Canada, as represented by the Royal Canadian Mounted Police. This document is the property of the St. Thomas Police Service. It is not to be used or disseminated without the written consent of the St. Thomas Police Service.



## **APPENDIX C**





#### **APPENDIX D**





# **Police Services Board Meeting**

Constable Colin McGregor Building REPORT

DIRECTED TO: St. Thomas Police Services Board

PREPARED BY: Chief M. Roskamp

SUBJECT: Promotional Announcements; Process 2025-2

MEETING DATE: May 28, 2025

REPORT # CHIEF-2025-18

REPORT TITLE: Promotional Announcements; Process 2025-2

#### **Recommendation:**

That: Report #CHIEF-2025-18; Promotional Announcements; Process 2025-2, be received for information, and further, that