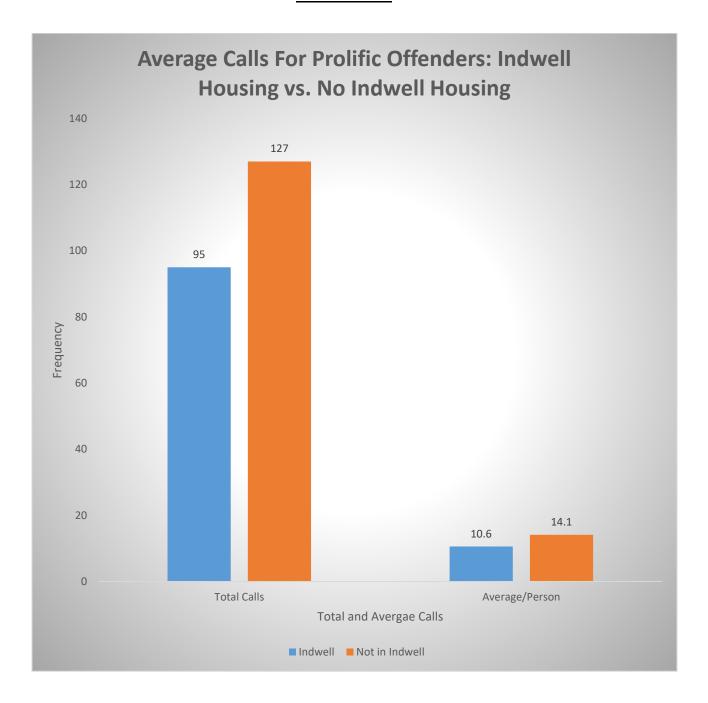

### <u>Crime and Disorder Analysis Report – April 2025</u>

A Crime and Disorder Analysis Report re: Downtown Core.