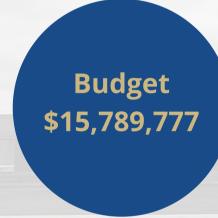

### YTD Budget vs. Actual

Years 2025

Department
20 Police Services

Refreshed: May 09, 2025

| Paper   1-0-0-10-0-3011   Reg Part-time Salaries & Wages   1,984   3,051   1,067   9,31                                                                                                                                                                                                                                                                                                                                                                                                                                                                                                                                                                                                                                                                                                                                                                                                                                                                                                                                                                                                                                                                                                                                                                                                                                                                                                                                                                                                                                                                                                                                                                                                                                                                                                                                                                                                                                                                                                                                                                                                                                      |                          |             |               |                  |                                |            |            |              |               |
|------------------------------------------------------------------------------------------------------------------------------------------------------------------------------------------------------------------------------------------------------------------------------------------------------------------------------------------------------------------------------------------------------------------------------------------------------------------------------------------------------------------------------------------------------------------------------------------------------------------------------------------------------------------------------------------------------------------------------------------------------------------------------------------------------------------------------------------------------------------------------------------------------------------------------------------------------------------------------------------------------------------------------------------------------------------------------------------------------------------------------------------------------------------------------------------------------------------------------------------------------------------------------------------------------------------------------------------------------------------------------------------------------------------------------------------------------------------------------------------------------------------------------------------------------------------------------------------------------------------------------------------------------------------------------------------------------------------------------------------------------------------------------------------------------------------------------------------------------------------------------------------------------------------------------------------------------------------------------------------------------------------------------------------------------------------------------------------------------------------------------|--------------------------|-------------|---------------|------------------|--------------------------------|------------|------------|--------------|---------------|
|                                                                                                                                                                                                                                                                                                                                                                                                                                                                                                                                                                                                                                                                                                                                                                                                                                                                                                                                                                                                                                                                                                                                                                                                                                                                                                                                                                                                                                                                                                                                                                                                                                                                                                                                                                                                                                                                                                                                                                                                                                                                                                                              | Sub-Department           | Program     | Rev/Exp       | Account          | Description                    | YTD Actual | YTD Budget | YTD Variance | Yearly Budget |
| 1-20-21-00-005   Receptions & Public Relations   3,804   1,667   (2,137)   5,00                                                                                                                                                                                                                                                                                                                                                                                                                                                                                                                                                                                                                                                                                                                                                                                                                                                                                                                                                                                                                                                                                                                                                                                                                                                                                                                                                                                                                                                                                                                                                                                                                                                                                                                                                                                                                                                                                                                                                                                                                                              | 20 Police Services Board | 100 General | Expense       | 1-20-20-100-3011 | Reg Part-time Salaries & Wages | 1,984      | 3,051      | 1,067        | 9,152         |
| Page   1-20-21-100-210    Legal Fees & Expenses   0   667   667   7.00                                                                                                                                                                                                                                                                                                                                                                                                                                                                                                                                                                                                                                                                                                                                                                                                                                                                                                                                                                                                                                                                                                                                                                                                                                                                                                                                                                                                                                                                                                                                                                                                                                                                                                                                                                                                                                                                                                                                                                                                                                                       |                          |             |               | 1-20-20-100-3120 | Statutory Benefits             | 133        | 197        | 64           | 590           |
| Expense   Total   Span   Spa |                          |             |               | 1-20-20-100-4005 | Receptions & Public Relations  | 3,804      | 1,667      | (2,137)      | 5,000         |
| 20 Police Services Board Total   Revenue   1-20-21-100-2240   OPC Recoveries   (354,533)   (420,209)   (55,676)   (1,260,61)   (1,260,61)   (1,260,61)   (1,260,61)   (1,260,61)   (1,260,61)   (1,260,61)   (1,260,61)   (1,260,61)   (1,260,61)   (1,260,61)   (1,260,61)   (1,260,61)   (1,260,61)   (1,260,61)   (1,260,61)   (1,260,61)   (1,260,61)   (1,260,61)   (1,260,61)   (1,260,61)   (1,260,61)   (1,260,61)   (1,260,61)   (1,260,61)   (1,260,61)   (1,260,61)   (1,260,61)   (1,260,61)   (1,260,61)   (1,260,61)   (1,260,61)   (1,260,61)   (1,260,61)   (1,260,61)   (1,260,61)   (1,260,61)   (1,260,61)   (1,260,61)   (1,260,61)   (1,260,61)   (1,260,61)   (1,260,61)   (1,260,61)   (1,260,61)   (1,260,61)   (1,260,61)   (1,260,61)   (1,260,61)   (1,260,61)   (1,260,61)   (1,260,61)   (1,260,61)   (1,260,61)   (1,260,61)   (1,260,61)   (1,260,61)   (1,260,61)   (1,260,61)   (1,260,61)   (1,260,61)   (1,260,61)   (1,260,61)   (1,260,61)   (1,260,61)   (1,260,61)   (1,260,61)   (1,260,61)   (1,260,61)   (1,260,61)   (1,260,61)   (1,260,61)   (1,260,61)   (1,260,61)   (1,260,61)   (1,260,61)   (1,260,61)   (1,260,61)   (1,260,61)   (1,260,61)   (1,260,61)   (1,260,61)   (1,260,61)   (1,260,61)   (1,260,61)   (1,260,61)   (1,260,61)   (1,260,61)   (1,260,61)   (1,260,61)   (1,260,61)   (1,260,61)   (1,260,61)   (1,260,61)   (1,260,61)   (1,260,61)   (1,260,61)   (1,260,61)   (1,260,61)   (1,260,61)   (1,260,61)   (1,260,61)   (1,260,61)   (1,260,61)   (1,260,61)   (1,260,61)   (1,260,61)   (1,260,61)   (1,260,61)   (1,260,61)   (1,260,61)   (1,260,61)   (1,260,61)   (1,260,61)   (1,260,61)   (1,260,61)   (1,260,61)   (1,260,61)   (1,260,61)   (1,260,61)   (1,260,61)   (1,260,61)   (1,260,61)   (1,260,61)   (1,260,61)   (1,260,61)   (1,260,61)   (1,260,61)   (1,260,61)   (1,260,61)   (1,260,61)   (1,260,61)   (1,260,61)   (1,260,61)   (1,260,61)   (1,260,61)   (1,260,61)   (1,260,61)   (1,260,61)   (1,260,61)   (1,260,61)   (1,260,61)   (1,260,61)   (1,260,61)   (1,260,61)   (1,260,61)   (1,260,61)   (1,260,61)   (1,260 |                          |             |               | 1-20-20-100-4040 | Legal Fees & Expenses          | 0          | 667        | 667          | 2,000         |
| Police Services   100 General   Revenue   1-20-21-100-2240   OPC Recoveries   (354,533)   (420,209)   (65,676)   (1,260,676)   (1,260,676)   (1,260,676)   (1,260,676)   (1,260,676)   (1,260,676)   (1,260,676)   (1,260,676)   (1,260,676)   (1,260,676)   (1,260,676)   (1,260,676)   (1,260,676)   (1,260,676)   (1,260,676)   (1,260,676)   (1,260,676)   (1,260,676)   (1,260,676)   (1,260,676)   (1,260,676)   (1,260,676)   (1,260,676)   (1,260,676)   (1,260,676)   (1,260,676)   (1,260,676)   (1,260,676)   (1,260,676)   (1,260,676)   (1,260,676)   (1,260,676)   (1,260,676)   (1,260,676)   (1,260,676)   (1,260,676)   (1,260,676)   (1,260,676)   (1,260,676)   (1,260,676)   (1,260,676)   (1,260,676)   (1,260,676)   (1,260,676)   (1,260,676)   (1,260,676)   (1,260,676)   (1,260,676)   (1,260,676)   (1,260,676)   (1,260,676)   (1,260,676)   (1,260,676)   (1,260,676)   (1,260,676)   (1,260,676)   (1,260,676)   (1,260,676)   (1,260,676)   (1,260,676)   (1,260,676)   (1,260,676)   (1,260,676)   (1,260,676)   (1,260,676)   (1,260,676)   (1,260,676)   (1,260,676)   (1,260,676)   (1,260,676)   (1,260,676)   (1,260,676)   (1,260,676)   (1,260,676)   (1,260,676)   (1,260,676)   (1,260,676)   (1,260,676)   (1,260,676)   (1,260,676)   (1,260,676)   (1,260,676)   (1,260,676)   (1,260,676)   (1,260,676)   (1,260,676)   (1,260,676)   (1,260,676)   (1,260,676)   (1,260,676)   (1,260,676)   (1,260,676)   (1,260,676)   (1,260,676)   (1,260,676)   (1,260,676)   (1,260,676)   (1,260,676)   (1,260,676)   (1,260,676)   (1,260,676)   (1,260,676)   (1,260,676)   (1,260,676)   (1,260,676)   (1,260,676)   (1,260,676)   (1,260,676)   (1,260,676)   (1,260,676)   (1,260,676)   (1,260,676)   (1,260,676)   (1,260,676)   (1,260,676)   (1,260,676)   (1,260,676)   (1,260,676)   (1,260,676)   (1,260,676)   (1,260,676)   (1,260,676)   (1,260,676)   (1,260,676)   (1,260,676)   (1,260,676)   (1,260,676)   (1,260,676)   (1,260,676)   (1,260,676)   (1,260,676)   (1,260,676)   (1,260,676)   (1,260,676)   (1,260,676)   (1,260,676)   (1,260,676)   (1,260,676)   |                          |             | Expense Total |                  |                                | 5,920      | 5,581      | (340)        | 16,742        |
| Police Services   100 General   Revenue   1-20-21-100-2240   OPC Recoveries   (354,533)   (420,209)   (65,676)   (1,260,676)   (1,260,676)   (1,260,676)   (1,260,676)   (1,260,676)   (1,260,676)   (1,260,676)   (1,260,676)   (1,260,676)   (1,260,676)   (1,260,676)   (1,260,676)   (1,260,676)   (1,260,676)   (1,260,676)   (1,260,676)   (1,260,676)   (1,260,676)   (1,260,676)   (1,260,676)   (1,260,676)   (1,260,676)   (1,260,676)   (1,260,676)   (1,260,676)   (1,260,676)   (1,260,676)   (1,260,676)   (1,260,676)   (1,260,676)   (1,260,676)   (1,260,676)   (1,260,676)   (1,260,676)   (1,260,676)   (1,260,676)   (1,260,676)   (1,260,676)   (1,260,676)   (1,260,676)   (1,260,676)   (1,260,676)   (1,260,676)   (1,260,676)   (1,260,676)   (1,260,676)   (1,260,676)   (1,260,676)   (1,260,676)   (1,260,676)   (1,260,676)   (1,260,676)   (1,260,676)   (1,260,676)   (1,260,676)   (1,260,676)   (1,260,676)   (1,260,676)   (1,260,676)   (1,260,676)   (1,260,676)   (1,260,676)   (1,260,676)   (1,260,676)   (1,260,676)   (1,260,676)   (1,260,676)   (1,260,676)   (1,260,676)   (1,260,676)   (1,260,676)   (1,260,676)   (1,260,676)   (1,260,676)   (1,260,676)   (1,260,676)   (1,260,676)   (1,260,676)   (1,260,676)   (1,260,676)   (1,260,676)   (1,260,676)   (1,260,676)   (1,260,676)   (1,260,676)   (1,260,676)   (1,260,676)   (1,260,676)   (1,260,676)   (1,260,676)   (1,260,676)   (1,260,676)   (1,260,676)   (1,260,676)   (1,260,676)   (1,260,676)   (1,260,676)   (1,260,676)   (1,260,676)   (1,260,676)   (1,260,676)   (1,260,676)   (1,260,676)   (1,260,676)   (1,260,676)   (1,260,676)   (1,260,676)   (1,260,676)   (1,260,676)   (1,260,676)   (1,260,676)   (1,260,676)   (1,260,676)   (1,260,676)   (1,260,676)   (1,260,676)   (1,260,676)   (1,260,676)   (1,260,676)   (1,260,676)   (1,260,676)   (1,260,676)   (1,260,676)   (1,260,676)   (1,260,676)   (1,260,676)   (1,260,676)   (1,260,676)   (1,260,676)   (1,260,676)   (1,260,676)   (1,260,676)   (1,260,676)   (1,260,676)   (1,260,676)   (1,260,676)   (1,260,676)   (1,260,676)   |                          |             |               |                  |                                |            |            |              |               |
| 1-20-21-100-2252   RCMP Prints Recovery   (710)   3,333   4,043   10,00     1-20-21-100-22510   Paid Duty Recovery   (284)   (13,333)   (13,049)   (40,00     1-20-21-100-2510   Police Recoveries   (25,515)   (28,333)   (2,818)   (85,00     Revenue Total   Revenue Total   Reg Full-time Salaries & Wages   (381,042)   (458,542)   (77,500)   (1,375,61     Expense   1-20-21-100-3010   Reg Full-time Salaries & Wages   16,428   14,772   (1,656)   44,33     1-20-21-100-3012   Paid Duty Wages   6,723   3,333   (3,389)   10,00     1-20-21-100-30039   Premium overtime/Standby   390   19,100   18,710   57,33     1-20-21-100-3091   Statutory Holiday Pay   1,607   32,000   30,393   96,00     1-20-21-100-3102   Statutory Benefits   466,694   439,630   (27,064)   1,318,83     1-20-21-100-3135   Cmployer Benefits   700,791   634,971   (65,820)   1,904,93     1-20-21-100-3135   OMERS   519,087   488,397   (30,690)   1,465,14     1-20-21-100-3210   Car Allowance   13,000   4,000   (9,000)   12,00     1-20-21-100-3210   Car Allowance   17,750   8,900   (8,850)   26,77     1-20-21-100-4005   Public Relations   4,739   4,333   (406)   13,000     1-20-21-100-4005   Public Relations   4,739   4,333   (406)   13,000     1-20-21-100-4020   Tuition Reimbursement   0   1,667   1,667   5,000     1-20-21-100-4020   Tuition Reimbursement   0   1,667   1,667   5,000     1-20-21-100-4020   Employee Assistance Program   1,286   1,367   81   4,117     1-20-21-100-4027   Training   78,184   58,333   (19,851)   175,000                                                                                                                                                                                                                                                                                                                                                                                                                                                                                                                                                          | 20 Police Services Board | Total       |               |                  |                                | 5,920      | 5,581      | (340)        | 16,742        |
| 1-20-21-100-2252   RCMP Prints Recovery   (710)   3,333   4,043   10,000     1-20-21-100-2551   Paid Duty Recovery   (284)   (13,333)   (13,049)   (40,000     1-20-21-100-2510   Police Recoveries   (25,515)   (28,333)   (2,818)   (85,000     Revenue Total                                                                                                                                                                                                                                                                                                                                                                                                                                                                                                                                                                                                                                                                                                                                                                                                                                                                                                                                                                                                                                                                                                                                                                                                                                                                                                                                                                                                                                                                                                                                                                                                                                                                                                                                                                                                                                                              | 21 Police Services       | 100 General | Revenue       | 1-20-21-100-2240 | OPC Recoveries                 | (354,533)  | (420,209)  | (65,676)     | (1,260,627)   |
| 1-20-21-100-2555   Paid Duty Recovery   (284)   (13,333)   (13,049)   (40,000                                                                                                                                                                                                                                                                                                                                                                                                                                                                                                                                                                                                                                                                                                                                                                                                                                                                                                                                                                                                                                                                                                                                                                                                                                                                                                                                                                                                                                                                                                                                                                                                                                                                                                                                                                                                                                                                                                                                                                                                                                                |                          |             |               | 1-20-21-100-2252 |                                |            |            |              | 10,000        |
| 1-20-21-100-3510   Police Recoveries   (25,515)   (28,333)   (2,818)   (85,000)                                                                                                                                                                                                                                                                                                                                                                                                                                                                                                                                                                                                                                                                                                                                                                                                                                                                                                                                                                                                                                                                                                                                                                                                                                                                                                                                                                                                                                                                                                                                                                                                                                                                                                                                                                                                                                                                                                                                                                                                                                              |                          |             |               | 1-20-21-100-2255 | •                              |            |            |              | (40,000)      |
| Expense   1-20-21-100-3010   Reg Full-time Salaries & Wages   4,364,561   4,766,641   402,080   14,299,97   1-20-21-100-3011   Reg Part-time Salaries & Wages   16,428   14,772   (1,656)   44,33   1-20-21-100-3012   Paid Duty Wages   6,723   3,333   (3,389)   10,00   1-20-21-100-3039   Premium overtime/Standby   390   19,100   18,710   57,30   1-20-21-100-3091   Statutory Holiday Pay   1,607   32,000   30,393   96,00   1-20-21-100-3120   Statutory Benefits   466,694   439,630   (27,664)   1,318,80   1-20-21-100-3130   Employer Benefits   700,791   634,971   (65,820)   1,904,93   1-20-21-100-3210   Car Allowance   13,000   4,000   (9,000)   1,405,100   1-20-21-100-3211   Clothing/Uniform Allowance   17,750   8,900   (8,850)   26,760   1-20-21-100-4026   Public Relations   4,739   4,333   (406)   13,000   4,000   (4,766)   1,766   1,766   1,766   1,766   1,766   1,766   1,766   1,766   1,766   1,766   1,766   1,766   1,766   1,766   1,766   1,766   1,766   1,766   1,766   1,766   1,766   1,766   1,766   1,766   1,766   1,766   1,766   1,766   1,766   1,766   1,766   1,766   1,766   1,766   1,766   1,766   1,766   1,766   1,766   1,766   1,766   1,766   1,766   1,766   1,766   1,766   1,766   1,766   1,766   1,766   1,766   1,766   1,766   1,766   1,766   1,766   1,766   1,766   1,766   1,766   1,766   1,766   1,766   1,766   1,766   1,766   1,766   1,766   1,766   1,766   1,766   1,766   1,766   1,766   1,766   1,766   1,766   1,766   1,766   1,766   1,766   1,766   1,766   1,766   1,766   1,766   1,766   1,766   1,766   1,766   1,766   1,766   1,766   1,766   1,766   1,766   1,766   1,766   1,766   1,766   1,766   1,766   1,766   1,766   1,766   1,766   1,766   1,766   1,766   1,766   1,766   1,766   1,766   1,766   1,766   1,766   1,766   1,766   1,766   1,766   1,766   1,766   1,766   1,766   1,766   |                          |             |               | 1-20-21-100-2510 | •                              | ` '        |            |              | (85,000)      |
| 1-20-21-100-3011       Reg Part-time Salaries & Wages       16,428       14,772       (1,656)       44,33         1-20-21-100-3012       Paid Duty Wages       6,723       3,333       (3,389)       10,00         1-20-21-100-3039       Premium overtime/Standby       390       19,100       18,710       57,31         1-20-21-100-3091       Overtime       59,801       100,000       40,199       300,00         1-20-21-100-3091       Statutory Holiday Pay       1,607       32,000       30,393       96,00         1-20-21-100-3120       Statutory Benefits       466,694       439,630       (27,064)       1,318,88         1-20-21-100-3130       Employer Benefits       700,791       634,971       665,820       1,904,93         1-20-21-100-3135       OMERS       519,087       488,397       (30,690)       1,465,19         1-20-21-100-3210       Car Allowance       13,000       4,000       (9,000)       12,00         1-20-21-100-4021       Clothing/Uniform Allowance       17,750       8,900       (8,850)       26,77         1-20-21-100-4020       Tuition Reimbursement       0       1,667       1,667       1,667       5,00         1-20-21-100-4024       Employee Assistance Program       1,286                                                                                                                                                                                                                                                                                                                                                                                                                                                                                                                                                                                                                                                                                                                                                                                                                                                                                  |                          |             | Revenue Total |                  |                                |            |            |              | (1,375,627)   |
| 1-20-21-100-3011       Reg Part-time Salaries & Wages       16,428       14,772       (1,656)       44,33         1-20-21-100-3012       Paid Duty Wages       6,723       3,333       (3,389)       10,00         1-20-21-100-3039       Premium overtime/Standby       390       19,100       18,710       57,31         1-20-21-100-3091       Overtime       59,801       100,000       40,199       300,00         1-20-21-100-3091       Statutory Holiday Pay       1,607       32,000       30,393       96,00         1-20-21-100-3120       Statutory Benefits       466,694       439,630       (27,064)       1,318,88         1-20-21-100-3130       Employer Benefits       700,791       634,971       665,820       1,904,93         1-20-21-100-3135       OMERS       519,087       488,397       (30,690)       1,465,19         1-20-21-100-3210       Car Allowance       13,000       4,000       (9,000)       12,00         1-20-21-100-4021       Clothing/Uniform Allowance       17,750       8,900       (8,850)       26,77         1-20-21-100-4020       Tuition Reimbursement       0       1,667       1,667       1,667       5,00         1-20-21-100-4024       Employee Assistance Program       1,286                                                                                                                                                                                                                                                                                                                                                                                                                                                                                                                                                                                                                                                                                                                                                                                                                                                                                  |                          |             |               |                  |                                |            |            |              |               |
| 1-20-21-100-3012       Paid Duty Wages       6,723       3,333       (3,389)       10,00         1-20-21-100-3039       Premium overtime/Standby       390       19,100       18,710       57,30         1-20-21-100-3090       Overtime       59,801       100,000       40,199       300,00         1-20-21-100-3190       Statutory Holiday Pay       1,607       32,000       30,393       96,00         1-20-21-100-3120       Statutory Benefits       466,694       439,630       (27,064)       1,318,89         1-20-21-100-3130       Employer Benefits       700,791       634,971       (65,820)       1,904,91         1-20-21-100-3135       OMERS       519,087       488,397       (30,690)       1,465,19         1-20-21-100-3210       Car Allowance       13,000       4,000       (9,000)       12,00         1-20-21-100-3211       Clothing/Uniform Allowance       17,750       8,900       (8,850)       26,70         1-20-21-100-4025       Public Relations       4,739       4,333       (406)       13,00         1-20-21-100-4025       Public Relations       3,413       1,667       1,667       5,00         1-20-21-100-4024       Employee Assistance Program       1,286       1,367       81                                                                                                                                                                                                                                                                                                                                                                                                                                                                                                                                                                                                                                                                                                                                                                                                                                                                                           |                          |             | Expense       | 1-20-21-100-3010 | Reg Full-time Salaries & Wages | 4,364,561  | 4,766,641  | 402,080      | 14,299,924    |
| 1-20-21-100-3039Premium overtime/Standby39019,10018,71057,301-20-21-100-3090Overtime59,801100,00040,199300,001-20-21-100-3091Statutory Holiday Pay1,60732,00030,39396,001-20-21-100-3120Statutory Benefits466,694439,630(27,064)1,318,891-20-21-100-3130Employer Benefits700,791634,971(65,820)1,904,911-20-21-100-3155OMERS519,087488,397(30,690)1,465,191-20-21-100-3210Car Allowance13,0004,000(9,000)12,001-20-21-100-3211Clothing/Uniform Allowance17,7508,900(8,850)26,701-20-21-100-4005Public Relations4,7394,333(406)13,001-20-21-100-4020Tuition Reimbursement01,6671,6675,001-20-21-100-4023Association Membership Fees3,4131,667(1,746)5,001-20-21-100-4024Employee Assistance Program1,2861,367814,101-20-21-100-4027Training78,18458,333(19,851)175,00                                                                                                                                                                                                                                                                                                                                                                                                                                                                                                                                                                                                                                                                                                                                                                                                                                                                                                                                                                                                                                                                                                                                                                                                                                                                                                                                                         |                          |             |               | 1-20-21-100-3011 | Reg Part-time Salaries & Wages | 16,428     | 14,772     | (1,656)      | 44,316        |
| 1-20-21-100-3090Overtime59,801100,00040,199300,001-20-21-100-3091Statutory Holiday Pay1,60732,00030,39396,001-20-21-100-3120Statutory Benefits466,694439,630(27,064)1,318,891-20-21-100-3130Employer Benefits700,791634,971(65,820)1,904,991-20-21-100-3135OMERS519,087488,397(30,690)1,465,191-20-21-100-3210Car Allowance13,0004,000(9,000)12,001-20-21-100-3211Clothing/Uniform Allowance17,7508,900(8,850)26,701-20-21-100-4005Public Relations4,7394,333(406)13,001-20-21-100-4020Tuition Reimbursement01,6671,6675,001-20-21-100-4023Association Membership Fees3,4131,667(1,746)5,001-20-21-100-4024Employee Assistance Program1,2861,367814,101-20-21-100-4027Training78,18458,333(19,851)175,00                                                                                                                                                                                                                                                                                                                                                                                                                                                                                                                                                                                                                                                                                                                                                                                                                                                                                                                                                                                                                                                                                                                                                                                                                                                                                                                                                                                                                     |                          |             |               | 1-20-21-100-3012 | Paid Duty Wages                | 6,723      | 3,333      | (3,389)      | 10,000        |
| 1-20-21-100-3091Statutory Holiday Pay1,60732,00030,39396,001-20-21-100-3120Statutory Benefits466,694439,630(27,064)1,318,881-20-21-100-3130Employer Benefits700,791634,971(65,820)1,904,931-20-21-100-3135OMERS519,087488,397(30,690)1,465,191-20-21-100-3210Car Allowance13,0004,000(9,000)12,001-20-21-100-3211Clothing/Uniform Allowance17,7508,900(8,850)26,701-20-21-100-4005Public Relations4,7394,333(406)13,001-20-21-100-4020Tuition Reimbursement01,6671,6675,001-20-21-100-4023Association Membership Fees3,4131,667(1,746)5,001-20-21-100-4024Employee Assistance Program1,2861,367814,101-20-21-100-4027Training78,18458,333(19,851)175,00                                                                                                                                                                                                                                                                                                                                                                                                                                                                                                                                                                                                                                                                                                                                                                                                                                                                                                                                                                                                                                                                                                                                                                                                                                                                                                                                                                                                                                                                      |                          |             |               | 1-20-21-100-3039 | Premium overtime/Standby       | 390        | 19,100     | 18,710       | 57,300        |
| 1-20-21-100-3120Statutory Benefits466,694439,630(27,064)1,318,881-20-21-100-3130Employer Benefits700,791634,971(65,820)1,904,931-20-21-100-3135OMERS519,087488,397(30,690)1,465,191-20-21-100-3210Car Allowance13,0004,000(9,000)12,001-20-21-100-3211Clothing/Uniform Allowance17,7508,900(8,850)26,701-20-21-100-4005Public Relations4,7394,333(406)13,001-20-21-100-4020Tuition Reimbursement01,6671,6675,001-20-21-100-4023Association Membership Fees3,4131,667(1,746)5,001-20-21-100-4024Employee Assistance Program1,2861,367814,101-20-21-100-4027Training78,18458,333(19,851)175,00                                                                                                                                                                                                                                                                                                                                                                                                                                                                                                                                                                                                                                                                                                                                                                                                                                                                                                                                                                                                                                                                                                                                                                                                                                                                                                                                                                                                                                                                                                                                 |                          |             |               | 1-20-21-100-3090 | Overtime                       | 59,801     | 100,000    | 40,199       | 300,000       |
| 1-20-21-100-3130Employer Benefits700,791634,971(65,820)1,904,991-20-21-100-3135OMERS519,087488,397(30,690)1,465,191-20-21-100-3210Car Allowance13,0004,000(9,000)12,001-20-21-100-3211Clothing/Uniform Allowance17,7508,900(8,850)26,701-20-21-100-4005Public Relations4,7394,333(406)13,001-20-21-100-4020Tuition Reimbursement01,6671,6675,001-20-21-100-4023Association Membership Fees3,4131,667(1,746)5,001-20-21-100-4024Employee Assistance Program1,2861,367814,101-20-21-100-4027Training78,18458,333(19,851)175,00                                                                                                                                                                                                                                                                                                                                                                                                                                                                                                                                                                                                                                                                                                                                                                                                                                                                                                                                                                                                                                                                                                                                                                                                                                                                                                                                                                                                                                                                                                                                                                                                 |                          |             |               | 1-20-21-100-3091 | Statutory Holiday Pay          | 1,607      | 32,000     | 30,393       | 96,000        |
| 1-20-21-100-3135       OMERS       519,087       488,397       (30,690)       1,465,19         1-20-21-100-3210       Car Allowance       13,000       4,000       (9,000)       12,00         1-20-21-100-3211       Clothing/Uniform Allowance       17,750       8,900       (8,850)       26,70         1-20-21-100-4005       Public Relations       4,739       4,333       (406)       13,00         1-20-21-100-4020       Tuition Reimbursement       0       1,667       1,667       5,00         1-20-21-100-4023       Association Membership Fees       3,413       1,667       (1,746)       5,00         1-20-21-100-4024       Employee Assistance Program       1,286       1,367       81       4,10         1-20-21-100-4027       Training       78,184       58,333       (19,851)       175,00                                                                                                                                                                                                                                                                                                                                                                                                                                                                                                                                                                                                                                                                                                                                                                                                                                                                                                                                                                                                                                                                                                                                                                                                                                                                                                         |                          |             |               | 1-20-21-100-3120 | Statutory Benefits             | 466,694    | 439,630    | (27,064)     | 1,318,890     |
| 1-20-21-100-3210Car Allowance13,0004,000(9,000)12,001-20-21-100-3211Clothing/Uniform Allowance17,7508,900(8,850)26,701-20-21-100-4005Public Relations4,7394,333(406)13,001-20-21-100-4020Tuition Reimbursement01,6671,6675,001-20-21-100-4023Association Membership Fees3,4131,667(1,746)5,001-20-21-100-4024Employee Assistance Program1,2861,367814,101-20-21-100-4027Training78,18458,333(19,851)175,00                                                                                                                                                                                                                                                                                                                                                                                                                                                                                                                                                                                                                                                                                                                                                                                                                                                                                                                                                                                                                                                                                                                                                                                                                                                                                                                                                                                                                                                                                                                                                                                                                                                                                                                   |                          |             |               | 1-20-21-100-3130 | Employer Benefits              | 700,791    | 634,971    | (65,820)     | 1,904,913     |
| 1-20-21-100-3211       Clothing/Uniform Allowance       17,750       8,900       (8,850)       26,70         1-20-21-100-4005       Public Relations       4,739       4,333       (406)       13,00         1-20-21-100-4020       Tuition Reimbursement       0       1,667       1,667       5,00         1-20-21-100-4023       Association Membership Fees       3,413       1,667       (1,746)       5,00         1-20-21-100-4024       Employee Assistance Program       1,286       1,367       81       4,10         1-20-21-100-4027       Training       78,184       58,333       (19,851)       175,00                                                                                                                                                                                                                                                                                                                                                                                                                                                                                                                                                                                                                                                                                                                                                                                                                                                                                                                                                                                                                                                                                                                                                                                                                                                                                                                                                                                                                                                                                                        |                          |             |               | 1-20-21-100-3135 | OMERS                          | 519,087    | 488,397    | (30,690)     | 1,465,192     |
| 1-20-21-100-4005       Public Relations       4,739       4,333       (406)       13,00         1-20-21-100-4020       Tuition Reimbursement       0       1,667       1,667       5,00         1-20-21-100-4023       Association Membership Fees       3,413       1,667       (1,746)       5,00         1-20-21-100-4024       Employee Assistance Program       1,286       1,367       81       4,10         1-20-21-100-4027       Training       78,184       58,333       (19,851)       175,00                                                                                                                                                                                                                                                                                                                                                                                                                                                                                                                                                                                                                                                                                                                                                                                                                                                                                                                                                                                                                                                                                                                                                                                                                                                                                                                                                                                                                                                                                                                                                                                                                     |                          |             |               | 1-20-21-100-3210 | Car Allowance                  | 13,000     | 4,000      | (9,000)      | 12,000        |
| 1-20-21-100-4020       Tuition Reimbursement       0       1,667       1,667       5,00         1-20-21-100-4023       Association Membership Fees       3,413       1,667       (1,746)       5,00         1-20-21-100-4024       Employee Assistance Program       1,286       1,367       81       4,10         1-20-21-100-4027       Training       78,184       58,333       (19,851)       175,00                                                                                                                                                                                                                                                                                                                                                                                                                                                                                                                                                                                                                                                                                                                                                                                                                                                                                                                                                                                                                                                                                                                                                                                                                                                                                                                                                                                                                                                                                                                                                                                                                                                                                                                     |                          |             |               | 1-20-21-100-3211 | Clothing/Uniform Allowance     | 17,750     | 8,900      | (8,850)      | 26,700        |
| 1-20-21-100-4023       Association Membership Fees       3,413       1,667       (1,746)       5,00         1-20-21-100-4024       Employee Assistance Program       1,286       1,367       81       4,10         1-20-21-100-4027       Training       78,184       58,333       (19,851)       175,00                                                                                                                                                                                                                                                                                                                                                                                                                                                                                                                                                                                                                                                                                                                                                                                                                                                                                                                                                                                                                                                                                                                                                                                                                                                                                                                                                                                                                                                                                                                                                                                                                                                                                                                                                                                                                     |                          |             |               | 1-20-21-100-4005 | Public Relations               | 4,739      | 4,333      | (406)        | 13,000        |
| 1-20-21-100-4024       Employee Assistance Program       1,286       1,367       81       4,10         1-20-21-100-4027       Training       78,184       58,333       (19,851)       175,00                                                                                                                                                                                                                                                                                                                                                                                                                                                                                                                                                                                                                                                                                                                                                                                                                                                                                                                                                                                                                                                                                                                                                                                                                                                                                                                                                                                                                                                                                                                                                                                                                                                                                                                                                                                                                                                                                                                                 |                          |             |               | 1-20-21-100-4020 | Tuition Reimbursement          | 0          | 1,667      | 1,667        | 5,000         |
| <b>1-20-21-100-4027</b> Training 78,184 58,333 (19,851) 175,00                                                                                                                                                                                                                                                                                                                                                                                                                                                                                                                                                                                                                                                                                                                                                                                                                                                                                                                                                                                                                                                                                                                                                                                                                                                                                                                                                                                                                                                                                                                                                                                                                                                                                                                                                                                                                                                                                                                                                                                                                                                               |                          |             |               | 1-20-21-100-4023 | Association Membership Fees    | 3,413      | 1,667      | (1,746)      | 5,000         |
|                                                                                                                                                                                                                                                                                                                                                                                                                                                                                                                                                                                                                                                                                                                                                                                                                                                                                                                                                                                                                                                                                                                                                                                                                                                                                                                                                                                                                                                                                                                                                                                                                                                                                                                                                                                                                                                                                                                                                                                                                                                                                                                              |                          |             |               | 1-20-21-100-4024 | Employee Assistance Program    | 1,286      | 1,367      | 81           | 4,100         |
| 40.04.400.4005                                                                                                                                                                                                                                                                                                                                                                                                                                                                                                                                                                                                                                                                                                                                                                                                                                                                                                                                                                                                                                                                                                                                                                                                                                                                                                                                                                                                                                                                                                                                                                                                                                                                                                                                                                                                                                                                                                                                                                                                                                                                                                               |                          |             |               | 1-20-21-100-4027 | Training                       | 78,184     | 58,333     | (19,851)     | 175,000       |
| <b>1-20-21-100-4036</b> Member Wellness 13,685 23,333 9,648 70,00                                                                                                                                                                                                                                                                                                                                                                                                                                                                                                                                                                                                                                                                                                                                                                                                                                                                                                                                                                                                                                                                                                                                                                                                                                                                                                                                                                                                                                                                                                                                                                                                                                                                                                                                                                                                                                                                                                                                                                                                                                                            |                          |             |               | 1-20-21-100-4036 | Member Wellness                | 13,685     | 23,333     | 9,648        | 70,000        |