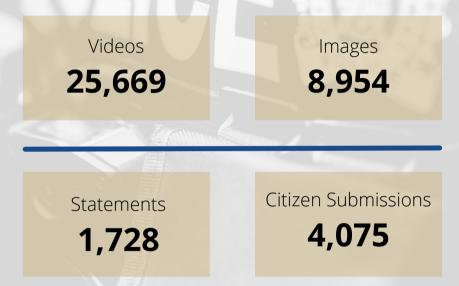

### <u>Crime and Disorder Analysis Report – April 2025</u>

A Crime and Disorder Analysis Report re: Downtown Core.