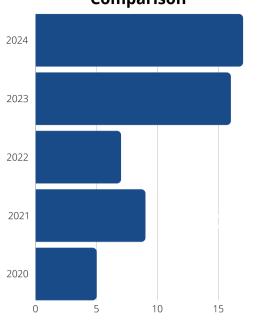

gement System, Canadian Police Information Centre System, Data Quality Control, Privacy and Access to Information, Criminal Record Checks, Records and Information Management.

### **CRIMINAL INVESTIGATIONS BRANCH**

| OFFENCES                 | 2020 | 2021 | 2022 | 2023 | 2024 | Variance 2023-2024 |
|--------------------------|------|------|------|------|------|--------------------|
| Homicides                | 0    | 0    | 0    | 1    | 2    | +100%              |
| Robbery                  | 3    | 7    | 12   | 10   | 15   | +50%               |
| Assaults<br>(non-sexual) | 236  | 253  | 239  | 240  | 310  | +29%               |
| CDSA Offences            | 79   | 117  | 144  | 109  | 87   | +20%               |

### **PROFESSIONAL STANDARDS**

### Public Complaints Yearly Comparison



### **OIPRD**

20

In 2024, **17** public complaints (16 in 2023) were received regarding separate incidents. **17** public complaints were about the conduct of police officers. There were **0** public complaints about the policies and/or services of the St Thomas Police Service. The Law Enforcement Complaint Agency Director (LECA) opted to screen out **11** public complaint's and screened in **6** matters for investigation.

### **Special Investigations Unit**

In 2024, zero (0) matters prompted the Special Investigations Unit (SIU) to invoke their investigative mandate:

### **USE OF FORCE**

A requirement of Ministry of the Solicitor General reporting is on perceived subject race. Of the **39** incidents where Use of Force was applied. **12** subject identified as Black, East/Southeas