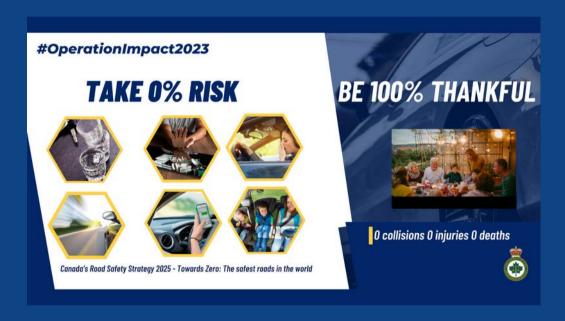

# **OPERATION IMPACT 2023 - RESULTS**

A ROAD SAFETY STRATEGY AIMED AT BEHAVIOURS THAT PUT DRIVERS, PASSENGERS AND OTHER ROAD USERS AT RISK: IMPAIRED DRIVING DUE TO ALCOHOL, DRUGS OR FATIGUE, AGGRESSIVE DRIVING, DISTRACTED DRIVING AND DRIVING WITHOUT A SEAT BELT

# RESULTS CAN BE READ HERE