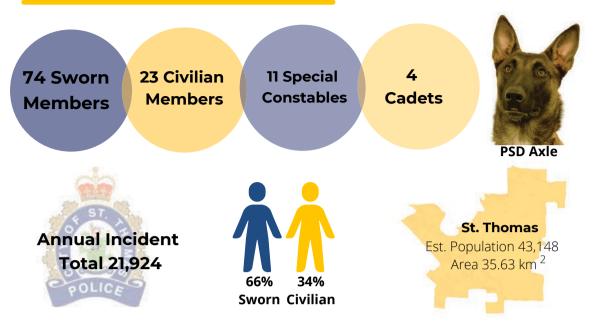

from fulfilling its commitment to the citizens of St. Thomas.

As we pass through a second year of unprecedented challenges faced by the police, I am both impressed and proud of the exceptional service our members continue to deliver our community. Their allegiance and effort is admirable. St. Thomas fortunate to have the police service we do.

I would like to thank our Board Members for their enthusiastic participation and on behalf of the entire Board, I would like to thank Chief Herridge, his leadership team and the administration for their unwavering support to our police service and the citizens of St. Thomas.



## **Chair Dan Reith**







**Inspector Scott Barnes** 

Inspector of Operations



**Inspector Steve Bogart** Inspector of Administration







# **OUR TEAM MEMEBERS**



# **NEW MEMBERS**

### Uniform Officers

Constable Kennedie Fife Constable Derek Smith Constable Nick Armstrong Constable Jordan Babb Constable Harmandeep Singh

### Cadets

Cadet Ross Winter Cadet Nicole Barrett Cadet Yasmine Arabi Cadet Brianne Graham

Communications Kennedy Mattatal Jamie Rowse

Forensic Identification Jessica Piekny

Information Technologies Abdullah Al-Hjowj





# **Happy Retirement**

**Inspector Hank Zehr - 30 Years** 





Congratulations to Inspector Hank Zehr who retired from the STPS Executive Office in March 2021!

Thank you Inspector Zehr for your hard work and unwavering support throughout your career!

We wish you all the best!



Sergeant Jeff Pallister 30 Years



Constable Lois Hardman 28 Years



Constable Brian Kempster 30 Years

# **Years of Service