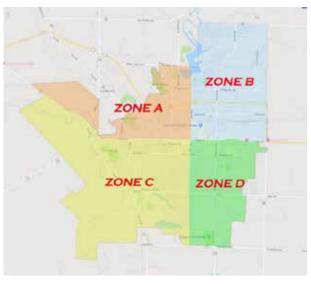

prevention when it comes to theft BUT they are a great deterrent. The loud (sometimes-piercing) sound is an effective tactic in bringing attention to your location and scaring off would be thieves. Pair that with having your alarm company contact Police first before the key holder and you significantly increase the chances of having the suspect arrested and charged while avoiding loss or downtime for your business.







Property Crime Analysis for first quarter of 2022 available now.

http://www.stps.on.ca/propertycrime-analysis/

The city is divided up into five policing patrol zones using Talbot Street and First Avenue. A Zone: Talbot/First - North / West B Zone: Talbot/First - North / East C Zone: Talbot/First - South / West D Zone: Talbot/First - South / East E Zone: Talbot Street



#### **Consultant Retained to Develop Strategic Plan**

The St. Thomas Police Service (STPS) has retained Consilium Public Sector Services Inc. (CP2S) to provide recommendations for the development of the 2023-2026 Strategic Plan which will build on the current 2019-2022 Strategic Plan.

The CP2S consulting team brings world-class experience, both in the public and private sector, and has a combined 100 plus years working in public safety and law enforcement. The team of experts has extensive knowledge in governance, service reviews, leading organizational change, and stakeholder consultations in numerous environments. In addition, the CP2S team members have conducted service reviews and prepared strategic plans for the Brantford Police Service, Peterborough Police Services Board, the On