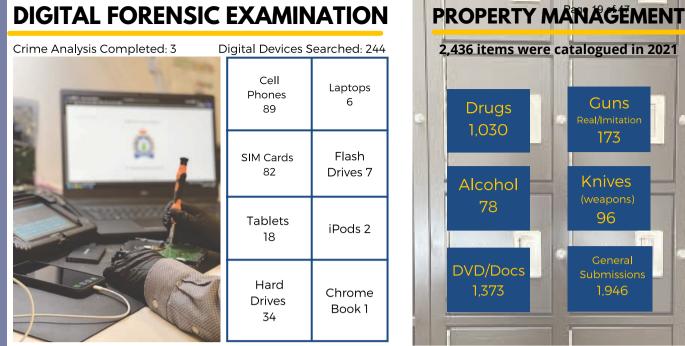

#### Annual Report – 2021

A report prepared by Tanya Calvert dated 2021.

Pages 6 - 11

Pages 3 - 5

Pages 12 - 28

| Protective Services Report – May 2022                                                                                                                                                            | Page 2 of 47<br>Pages 29 - 36 |
|--------------------------------------------------------------------------------------------------------------------------------------------------------------------------------------------------|-------------------------------|
| A report from Communications Coordinator Tanya Calvert dated April 2022.                                                                                                                         |                               |
| 2021 CCTV Report                                                                                                                                                                                 | Pages 37 - 41                 |
| A report presented by Inspector Steve Bogart dated January-December 2021.                                                                                                                        |                               |
| 2021 Speed Safety Report                                                                                                                                                                         | Pages 42 - 45                 |
| A report presented by Inspector Scott Barnes.                                                                                                                                                    |                               |
| IT Camera System Hardware / Controller Card / Hard Drives                                                                                                                                        |                               |
| A verbal report from Deputy Chief Roskamp.                                                                                                                                                       |                               |
| PETITIONS AND COMMUNICATIONS<br>Ministry of the Solicitor General – Reappointment of Dan Reith                                                                                                   | Pages 46 - 47                 |
| A copy of Order in Council is enclosed dated April 25, 2022 reappointing Dan Reith as<br>a member of the St. Thomas Police Services Board for a period of three years,<br>effective May 2, 2022. |                               |
| UNFINISHED BUSINESS                                                                                                                                                                              |                               |
| NEW BUSINESS<br>Request for Donation - 2022 Kids & Cop Camp                                                                                                                                      |                               |
| For Board discussion re: donating \$500 to assist with expenses incurred when hosting the Kids and Comps Camp 2022.                                                                              |                               |
| Total Station Donation                                                                                                                                                                           |                               |
| A verbal update from Chief Herridge re Total Station donation received from London Police Services.                                                                                              |                               |
| Visit – Ministry of the Solicitor General                                                                                                                                                        |                               |
| A verbal update from Chief Herridge.                                                                                                                                                             |                               |
| MOVE TO THE COMMITTEE OF THE WHOLE                                                                                                                                                               |                               |
| ACTIONS OF THE COMMITTEE OF THE WHOLE                                                                                                                                                            |                               |
| ADJOURNMENT                                                                                                                                                                                      |                               |
|                                                                                                                                                                                                  |                               |