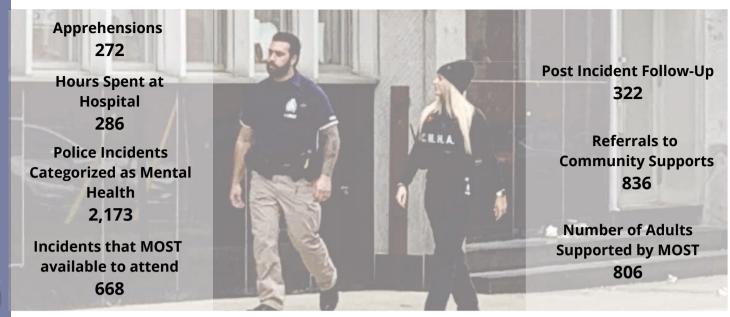

#### Annual Report – 2021

A report prepared by Tanya Calvert dated 2021.

Pages 6 - 11

Pages 3 - 5

Pages 12 - 28

| Protective Services Report – May 2022                                                                                                                                                            | Page 2 of 47<br>Pages 29 - 36 |
|--------------------------------------------------------------------------------------------------------------------------------------------------------------------------------------------------|-------------------------------|
| A report from Communications Coordinator Tanya Calvert dated April 2022.                                                                                                                         |                               |
| 2021 CCTV Report                                                                                                                                                                                 | Pages 37 - 41                 |
| A report presented by Inspector Steve Bogart dated January-December 2021.                                                                                                                        |                               |
| 2021 Speed Safety Report                                                                                                                                                                         | Pages 42 - 45                 |
| A report presented by Inspector Scott Barnes.                                                                                                                                                    |                               |
| IT Camera System Hardware / Controller Card / Hard Drives                                                                                                                                        |                               |
| A verbal report from Deputy Chief Roskamp.                                                                                                                                                       |                               |
| PETITIONS AND COMMUNICATIONS<br>Ministry of the Solicitor General – Reappointment of Dan Reith                                                                                                   | Pages 46 - 47                 |
| A copy of Order in Council is enclosed dated April 25, 2022 reappointing Dan Reith as<br>a member of the St. Thomas Police Services Board for a period of three years,<br>effective May 2, 2022. |                               |
| UNFINISHED BUSINESS                                                                                                                                                                              |                               |
| NEW BUSINESS<br>Request for Donation - 2022 Kids & Cop Camp                                                                                                                                      |                               |
| For Board discussion re: donating \$500 to assist with expenses incurred when hosting the Kids and Comps Camp 2022.                                                                              |                               |
| Total Station Donation                                                                                                                                                                           |                               |
| A verbal update from Chief Herridge re Total Station donation received from London Police Services.                                                                                              |                               |
| Visit – Ministry of the Solicitor General                                                                                                                                                        |                               |
| A verbal update from Chief Herridge.                                                                                                                                                             |                               |
| MOVE TO THE COMMITTEE OF THE WHOLE                                                                                                                                                               |                               |
| ACTIONS OF THE COMMITTEE OF THE WHOLE                                                                                                                                                            |                               |
| ADJOURNMENT                                                                                                                                                                                      |                               |
|                                                                                                                                                                                                  |                               |