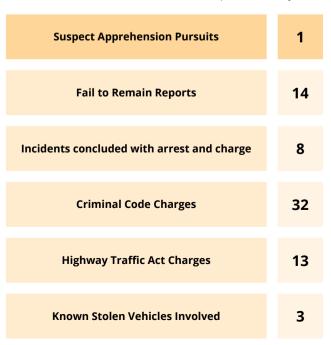

#### Annual Report – 2021

A report prepared by Tanya Calvert dated 2021.

Pages 6 - 11

Pages 3 - 5

Pages 12 - 28

| Protective Services Report – May 2022                                                                                                                                                            | Page 2 of 47<br>Pages 29 - 36 |
|--------------------------------------------------------------------------------------------------------------------------------------------------------------------------------------------------|-------------------------------|
| A report from Communications Coordinator Tanya Calvert dated April 2022.                                                                                                                         |                               |
| 2021 CCTV Report                                                                                                                                                                                 | Pages 37 - 41                 |
| A report presented by Inspector Steve Bogart dated January-December 2021.                                                                                                                        |                               |
| 2021 Speed Safety Report                                                                                                                                                                         | Pages 42 - 45                 |
| A report presented by Inspector Scott Barnes.                                                                                                                                                    |                               |
| IT Camera System Hardware / Controller Card / Hard Drives                                                                                                                                        |                               |
| A verbal report from Deputy Chief Roskamp.                                                                                                                                                       |                               |
| PETITIONS AND COMMUNICATIONS<br>Ministry of the Solicitor General – Reappointment of Dan Reith                                                                                                   | Pages 46 - 47                 |
| A copy of Order in Council is enclosed dated April 25, 2022 reappointing Dan Reith as<br>a member of the St. Thomas Police Services Board for a period of three years,<br>effective May 2, 2022. |                               |
| UNFINISHED BUSINESS                                                                                                                                                                              |                               |
| NEW BUSINESS<br>Request for Donation - 2022 Kids & Cop Camp                                                                                                                                      |                               |
| For Board discussion re: donating \$500 to assist with expenses incurred when hosting the Kids and Comps Camp 2022.                                                                              |                               |
| Total Station Donation                                                                                                                                                                           |                               |
| A verbal update from Chief Herridge re Total Station donation received from London Police Services.                                                                                              |                               |
| Visit – Ministry of the Solicitor General                                                                                                                                                        |                               |
| A verbal update from Chief Herridge.                                                                                                                                                             |                               |
| MOVE TO THE COMMITTEE OF THE WHOLE                                                                                                                                                               |                               |
| ACTIONS OF THE COMMITTEE OF THE WHOLE                                                                                                                                                            |                               |
| ADJOURNMENT                                                                                                                                                                                      |                               |
|                                                                                                                                                                                                  |                               |