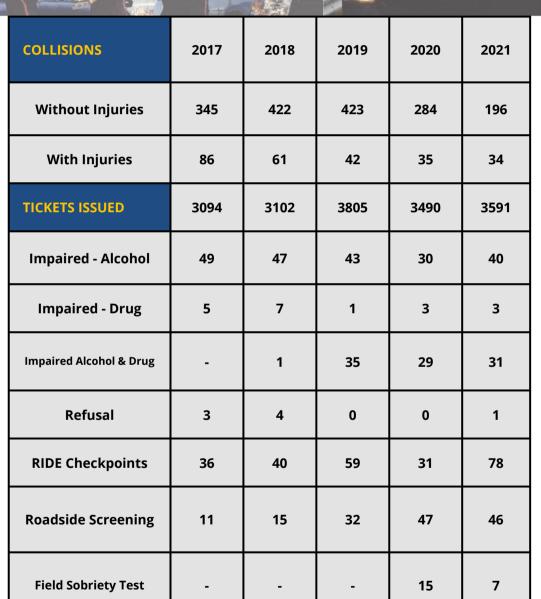

#### Annual Report – 2021

A report prepared by Tanya Calvert dated 2021.

Pages 6 - 11

Pages 3 - 5

Pages 12 - 28

| Protective Services Report – May 2022                                                                                                                                                            | Page 2 of 47<br>Pages 29 - 36 |
|--------------------------------------------------------------------------------------------------------------------------------------------------------------------------------------------------|-------------------------------|
| A report from Communications Coordinator Tanya Calvert dated April 2022.                                                                                                                         |                               |
| 2021 CCTV Report                                                                                                                                                                                 | Pages 37 - 41                 |
| A report presented by Inspector Steve Bogart dated January-December 2021.                                                                                                                        |                               |
| 2021 Speed Safety Report                                                                                                                                                                         | Pages 42 - 45                 |
| A report presented by Inspector Scott Barnes.                                                                                                                                                    |                               |
| IT Camera System Hardware / Controller Card / Hard Drives                                                                                                                                        |                               |
| A verbal report from Deputy Chief Roskamp.                                                                                                                                                       |                               |
| PETITIONS AND COMMUNICATIONS<br>Ministry of the Solicitor General – Reappointment of Dan Reith                                                                                                   | Pages 46 - 47                 |
| A copy of Order in Council is enclosed dated April 25, 2022 reappointing Dan Reith as<br>a member of the St. Thomas Police Services Board for a period of three years,<br>effective May 2, 2022. |                               |
| UNFINISHED BUSINESS                                                                                                                                                                              |                               |
| NEW BUSINESS<br>Request for Donation - 2022 Kids & Cop Camp                                                                                                                                      |                               |
| For Board discussion re: donating \$500 to assist with expenses incurred when hosting the Kids and Comps Camp 2022.                                                                              |                               |
| Total Station Donation                                                                                                                                                                           |                               |
| A verbal update from Chief Herridge re Total Station donation received from London Police Services.                                                                                              |                               |
| Visit – Ministry of the Solicitor General                                                                                                                                                        |                               |
| A verbal update from Chief Herridge.                                                                                                                                                             |                               |
| MOVE TO THE COMMITTEE OF THE WHOLE                                                                                                                                                               |                               |
| ACTIONS OF THE COMMITTEE OF THE WHOLE                                                                                                                                                            |                               |
| ADJOURNMENT                                                                                                                                                                                      |                               |
|                                                                                                                                                                                                  |                               |