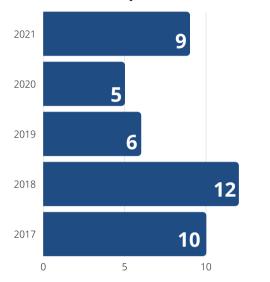

#### Annual Report – 2021

A report prepared by Tanya Calvert dated 2021.

Pages 6 - 11

Pages 3 - 5

Pages 12 - 28

| Protective Services Report – May 2022                                                                                                                                                            | Page 2 of 47<br>Pages 29 - 36 |
|--------------------------------------------------------------------------------------------------------------------------------------------------------------------------------------------------|-------------------------------|
| A report from Communications Coordinator Tanya Calvert dated April 2022.                                                                                                                         |                               |
| 2021 CCTV Report                                                                                                                                                                                 | Pages 37 - 41                 |
| A report presented by Inspector Steve Bogart dated January-December 2021.                                                                                                                        |                               |
| 2021 Speed Safety Report                                                                                                                                                                         | Pages 42 - 45                 |
| A report presented by Inspector Scott Barnes.                                                                                                                                                    |                               |
| IT Camera System Hardware / Controller Card / Hard Drives                                                                                                                                        |                               |
| A verbal report from Deputy Chief Roskamp.                                                                                                                                                       |                               |
| PETITIONS AND COMMUNICATIONS<br>Ministry of the Solicitor General – Reappointment of Dan Reith                                                                                                   | Pages 46 - 47                 |
| A copy of Order in Council is enclosed dated April 25, 2022 reappointing Dan Reith as<br>a member of the St. Thomas Police Services Board for a period of three years,<br>effective May 2, 2022. |                               |
| UNFINISHED BUSINESS                                                                                                                                                                              |                               |
| NEW BUSINESS<br>Request for Donation - 2022 Kids & Cop Camp                                                                                                                                      |                               |
| For Board discussion re: donating \$500 to assist with expenses incurred when hosting the Kids and Comps Camp 2022.                                                                              |                               |
| Total Station Donation                                                                                                                                                                           |                               |
| A verbal update from Chief Herridge re Total Station donation received from London Police Services.                                                                                              |                               |
| Visit – Ministry of the Solicitor General                                                                                                                                                        |                               |
| A verbal update from Chief Herridge.                                                                                                                                                             |                               |
| MOVE TO THE COMMITTEE OF THE WHOLE                                                                                                                                                               |                               |
| ACTIONS OF THE COMMITTEE OF THE WHOLE                                                                                                                                                            |                               |
| ADJOURNMENT                                                                                                                                                                                      |                               |
|                                                                                                                                                                                                  |                               |