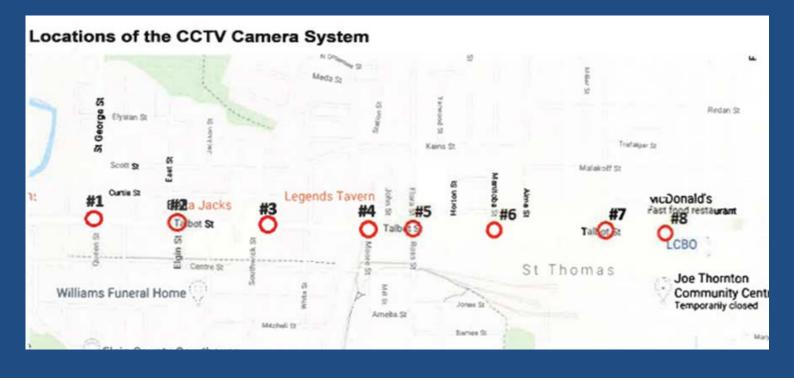

#### Annual Report – 2021

A report prepared by Tanya Calvert dated 2021.

Pages 6 - 11

Pages 3 - 5

Pages 12 - 28

| Protective Services Report – May 2022                                                                                                                                                            | Page 2 of 47<br>Pages 29 - 36 |
|--------------------------------------------------------------------------------------------------------------------------------------------------------------------------------------------------|-------------------------------|
| A report from Communications Coordinator Tanya Calvert dated April 2022.                                                                                                                         |                               |
| 2021 CCTV Report                                                                                                                                                                                 | Pages 37 - 41                 |
| A report presented by Inspector Steve Bogart dated January-December 2021.                                                                                                                        |                               |
| 2021 Speed Safety Report                                                                                                                                                                         | Pages 42 - 45                 |
| A report presented by Inspector Scott Barnes.                                                                                                                                                    |                               |
| IT Camera System Hardware / Controller Card / Hard Drives                                                                                                                                        |                               |
| A verbal report from Deputy Chief Roskamp.                                                                                                                                                       |                               |
| PETITIONS AND COMMUNICATIONS<br>Ministry of the Solicitor General – Reappointment of Dan Reith                                                                                                   | Pages 46 - 47                 |
| A copy of Order in Council is enclosed dated April 25, 2022 reappointing Dan Reith as<br>a member of the St. Thomas Police Services Board for a period of three years,<br>effective May 2, 2022. |                               |
| UNFINISHED BUSINESS                                                                                                                                                                              |                               |
| NEW BUSINESS<br>Request for Donation - 2022 Kids & Cop Camp                                                                                                                                      |                               |
| For Board discussion re: donating \$500 to assist with expenses incurred when hosting the Kids and Comps Camp 2022.                                                                              |                               |
| Total Station Donation                                                                                                                                                                           |                               |
| A verbal update from Chief Herridge re Total Station donation received from London Police Services.                                                                                              |                               |
| Visit – Ministry of the Solicitor General                                                                                                                                                        |                               |
| A verbal update from Chief Herridge.                                                                                                                                                             |                               |
| MOVE TO THE COMMITTEE OF THE WHOLE                                                                                                                                                               |                               |
| ACTIONS OF THE COMMITTEE OF THE WHOLE                                                                                                                                                            |                               |
| ADJOURNMENT                                                                                                                                                                                      |                               |
|                                                                                                                                                                                                  |                               |