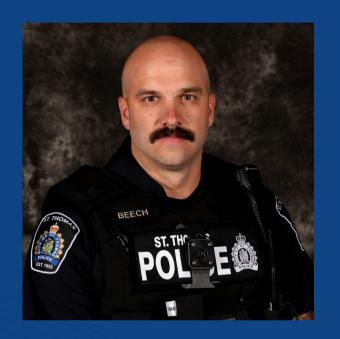

# **NEW STAFF**

In October, STPS welcomed two new members to our service.

Constable Kyle Beech joined our service on October 10th, 2023 after serving 18 years with London Police service.

Cadet Yuhan Zhu joined our service on October 23rd, 2023