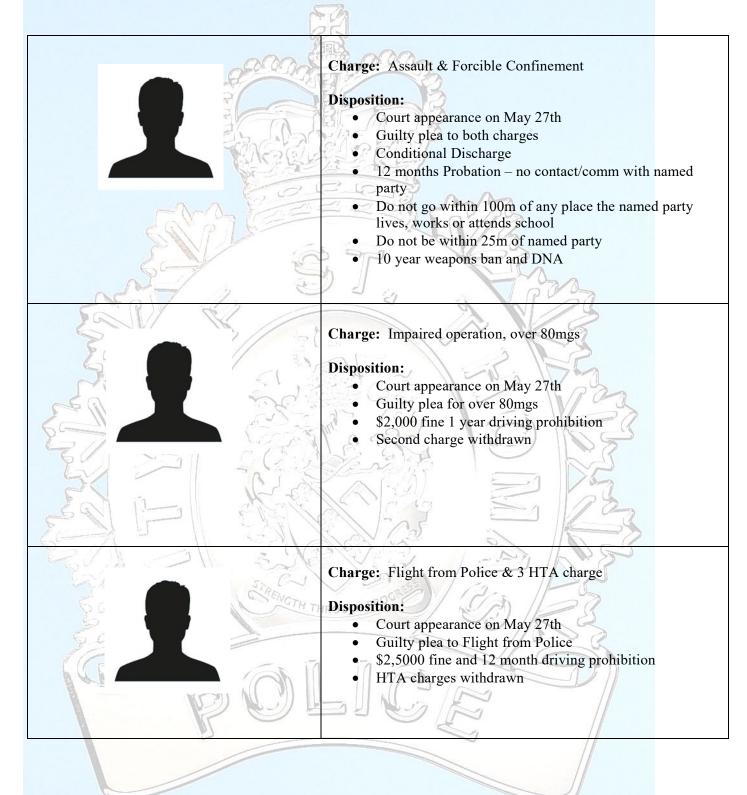

## **Dispositions:**

| Charges: Impaired, over 80mgs, unlawful transportation & no |
|-------------------------------------------------------------|
| insurance                                                   |
| Insurance                                                   |
| Disposition:                                                |
| • Court appearance on May 27th                              |
| Guilty plea to over 80                                      |
| \$2,500 fine & 12 month driving prohibition                 |
| • All other charges withdrawn                               |
| An other charges withdrawn                                  |
|                                                             |
|                                                             |
|                                                             |
|                                                             |
|                                                             |
| 21/12                                                       |
| Charges: Assault                                            |
| Charges. Assault                                            |
| Disposition:                                                |
| • Court appearance on May 27th                              |
| Entered a 12 month CLPB                                     |
| No communication/contact with named party                   |
| Do not attend anywhere the named party lives or goes to     |
| school except with prior consent                            |
| Complete assigned program                                   |
| No weapons                                                  |
| Assault charge was withdrawn                                |
|                                                             |
|                                                             |
|                                                             |
| Charge of the firm day                                      |
| Charges: Theft under                                        |
| Disposition:                                                |
| Removed from the DAP program                                |
| Plead guilty to theft under                                 |
| Suspended Sentence, 12 month Probation                      |
| No contact/communication directly/indirectly with named     |
| party                                                       |
| • 10 hours community service                                |
|                                                             |
|                                                             |
|                                                             |
|                                                             |
|                                                             |
|                                                             |
|                                                             |