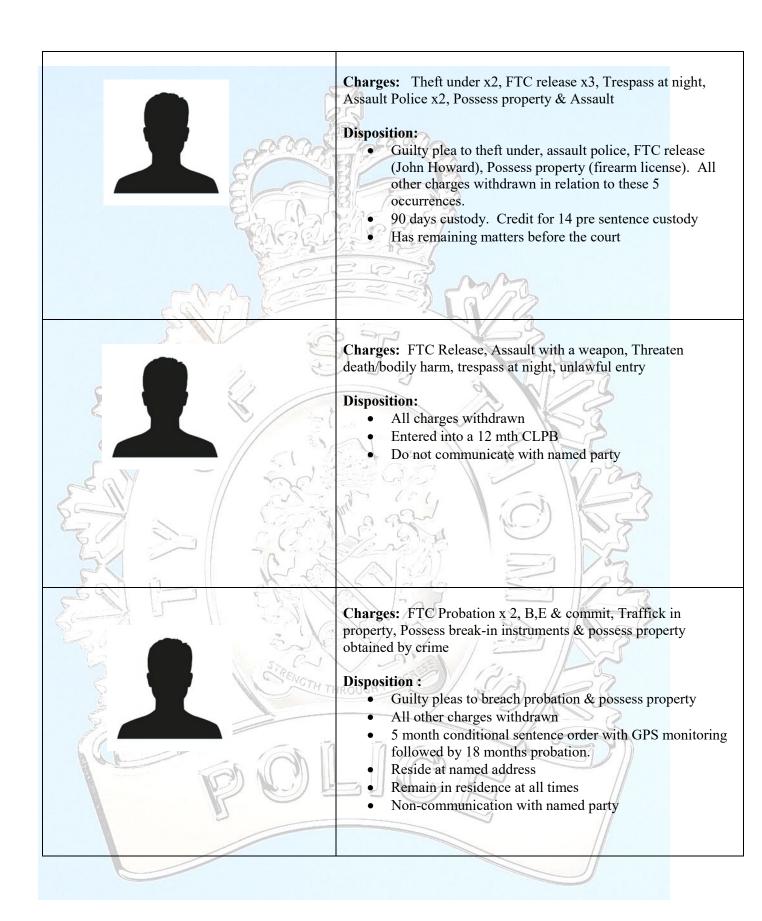

## **Dispositions:**

| Charges: Impaired, over 80mgs, unlawful transportation & no |
|-------------------------------------------------------------|
| insurance                                                   |
| Insurance                                                   |
| Disposition:                                                |
| • Court appearance on May 27th                              |
| Guilty plea to over 80                                      |
| \$2,500 fine & 12 month driving prohibition                 |
| • All other charges withdrawn                               |
| An other charges withdrawn                                  |
|                                                             |
|                                                             |
|                                                             |
|                                                             |
|                                                             |
| 21/12                                                       |
| Charges: Assault                                            |
| Charges. Assault                                            |
| Disposition:                                                |
| • Court appearance on May 27th                              |
| Entered a 12 month CLPB                                     |
| No communication/contact with named party                   |
| Do not attend anywhere the named party lives or goes to     |
| school except with prior consent                            |
| Complete assigned program                                   |
| No weapons                                                  |
| Assault charge was withdrawn                                |
|                                                             |
|                                                             |
|                                                             |
| Charge of the firm day                                      |
| Charges: Theft under                                        |
| Disposition:                                                |
| Removed from the DAP program                                |
| Plead guilty to theft under                                 |
| Suspended Sentence, 12 month Probation                      |
| No contact/communication directly/indirectly with named     |
| party                                                       |
| • 10 hours community service                                |
|                                                             |
|                                                             |
|                                                             |
|                                                             |
|                                                             |
|                                                             |
|                                                             |