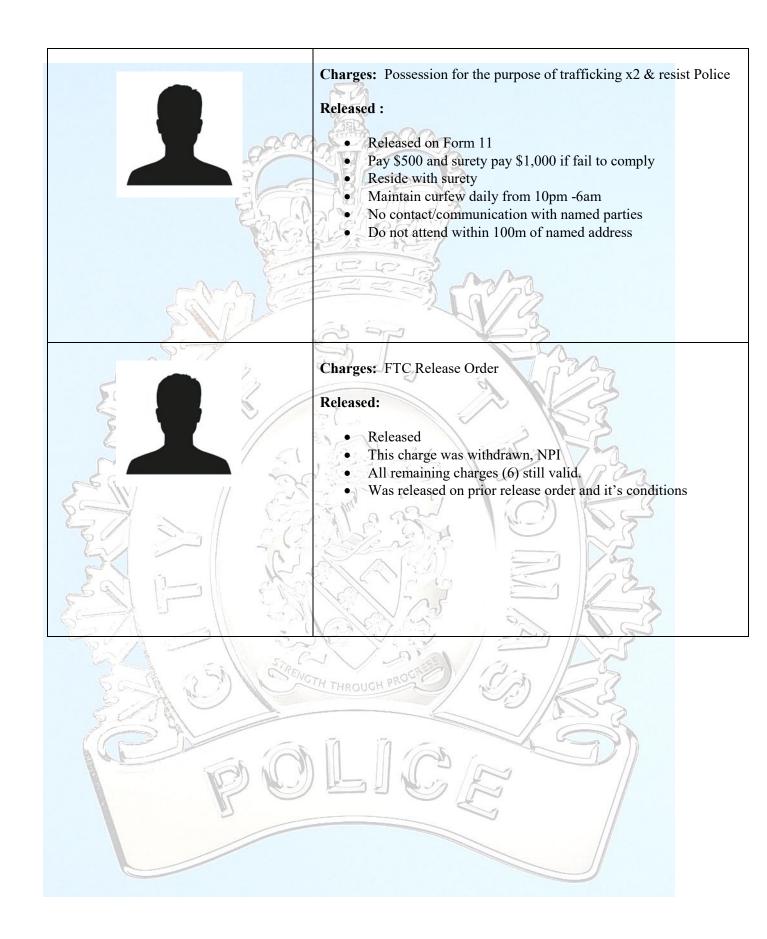

## **Released:**





## **Dispositions:**



| Charges: Impaired, over 80mgs, unlawful transportation & no |
|-------------------------------------------------------------|
| insurance                                                   |
| Insurance                                                   |
| Disposition:                                                |
| • Court appearance on May 27th                              |
| Guilty plea to over 80                                      |
| \$2,500 fine & 12 month driving prohibition                 |
| • All other charges withdrawn                               |
| An other charges withdrawn                                  |
|                                                             |
|                                                             |
|