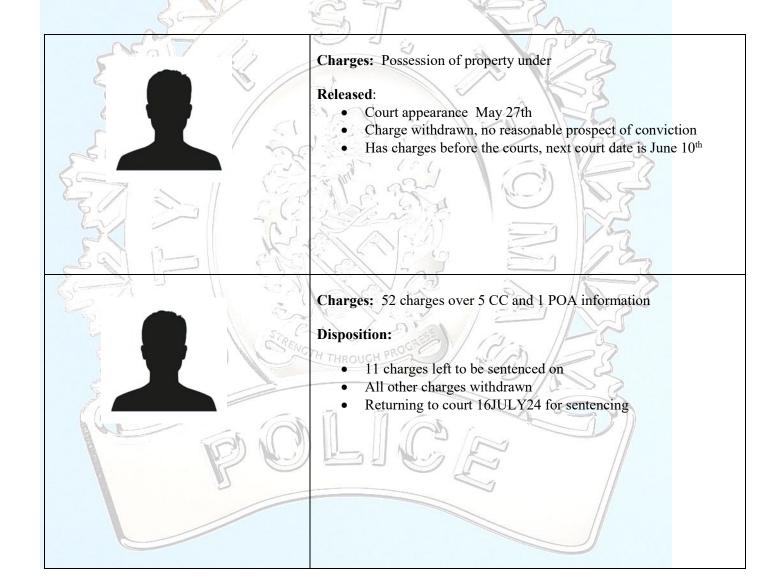

## **Released:**





## **Dispositions:**



| Charges: Impaired, over 80mgs, unlawful transportation & no |
|-------------------------------------------------------------|
| insurance                                                   |
| Insurance                                                   |
| Disposition:                                                |
| • Court appearance on May 27th                              |
| Guilty plea to over 80                                      |
| \$2,500 fine & 12 month driving prohibition                 |
| • All other charges withdrawn                               |
| An other charges withdrawn                                  |
|                                                             |
|                                                             |
|