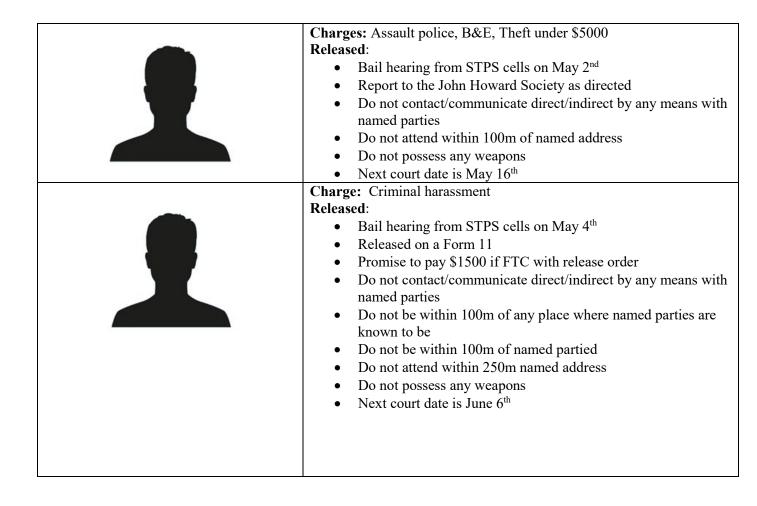

## **Released:**

**Charges:** Assault, Possession property obtained by crime under \$5000, Use, deals, acts on forged document, Fraud under

#### Released:

- Bail hearing from STPS cells on May 5<sup>th</sup>
- Released on a Form 11
- Promise to pay \$500 if FTC with release order
- Reside at named address
- Do not contact/communicate direct/indirect by any means with named parties
- Do not be within 100m of any place where named parties are
- Do not attend within 100m of named address
- Do not possess any weapons
- Do not possess any ID, Card with a data strip, security chip, credit/debit card, blank card, cheque, banking document unless proven to be lawfully theirs
- Next court date is June 6<sup>th</sup>

**Charges:** Sexual assault, Mischief, Resist police, Assault **Released:** 

- Bail hearing on May 5<sup>th</sup>
- Released on a Form 11
- Do not contact/communicate direct/indirect by any means with named parties
- Do not be within 50m of any place where you know named parties to be
- Do not possess any weapons
- Next court date is May 11<sup>th</sup>