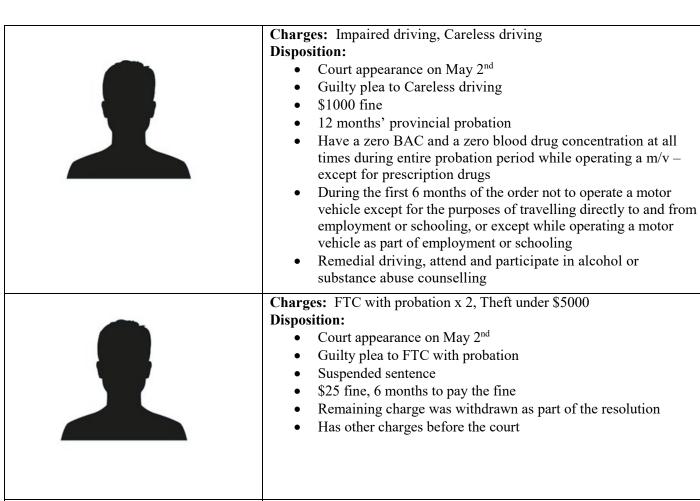

## **Dispositions:**

**Charges:** Assault BH, Assault x 2

**Disposition:** 

- Court appearance on May 2<sup>nd</sup>
- All charges were withdrawn by the Crown
- Entered into a CLPB for 9 months
- Keep the peace and be of good behavior specifically towards named parties for a period of 9 months
- No contact/communication direct/indirect with named parties.
- Do not attend named parties residence, employment or education
- Do not possess any weapons

| Charge: Assault Disposition:                                                                                                                                                                                                                                                                                                                                                                                                                                                                                                                                                                                                                                                                                                                              |
|-----------------------------------------------------------------------------------------------------------------------------------------------------------------------------------------------------------------------------------------------------------------------------------------------------------------------------------------------------------------------------------------------------------------------------------------------------------------------------------------------------------------------------------------------------------------------------------------------------------------------------------------------------------------------------------------------------------------------------------------------------------|
| Charge: Breach probation Disposition:  Court appearance on May 2 <sup>nd</sup> Charge withdrawn by the Crown No public interest                                                                                                                                                                                                                                                                                                                                                                                                                                                                                                                                                                                                                           |
| Charges: FTC probation x 5, Trespass at night, B&E x 2, Fraud under \$5000, Possession of property obtained by crime, Possess break in instruments  Disposition:  Court appearance on May 2 <sup>nd</sup> Guilty plea to B&E x 2, Fraud under \$5000, Possession of property obtained by crime under \$5000  Sentenced to 330 days. Had 206 days PSC. Has another 124 days left to serve 2 year probation order, usual conditions No contact/communication direct/indirect by any means with: named parties Do not attend within 10m of any place the named parties live, work or attend school Do not attend within 10m named addresses Numerous other conditions to abide by Remaining criminal charges were withdrawn as part of the global resolution |